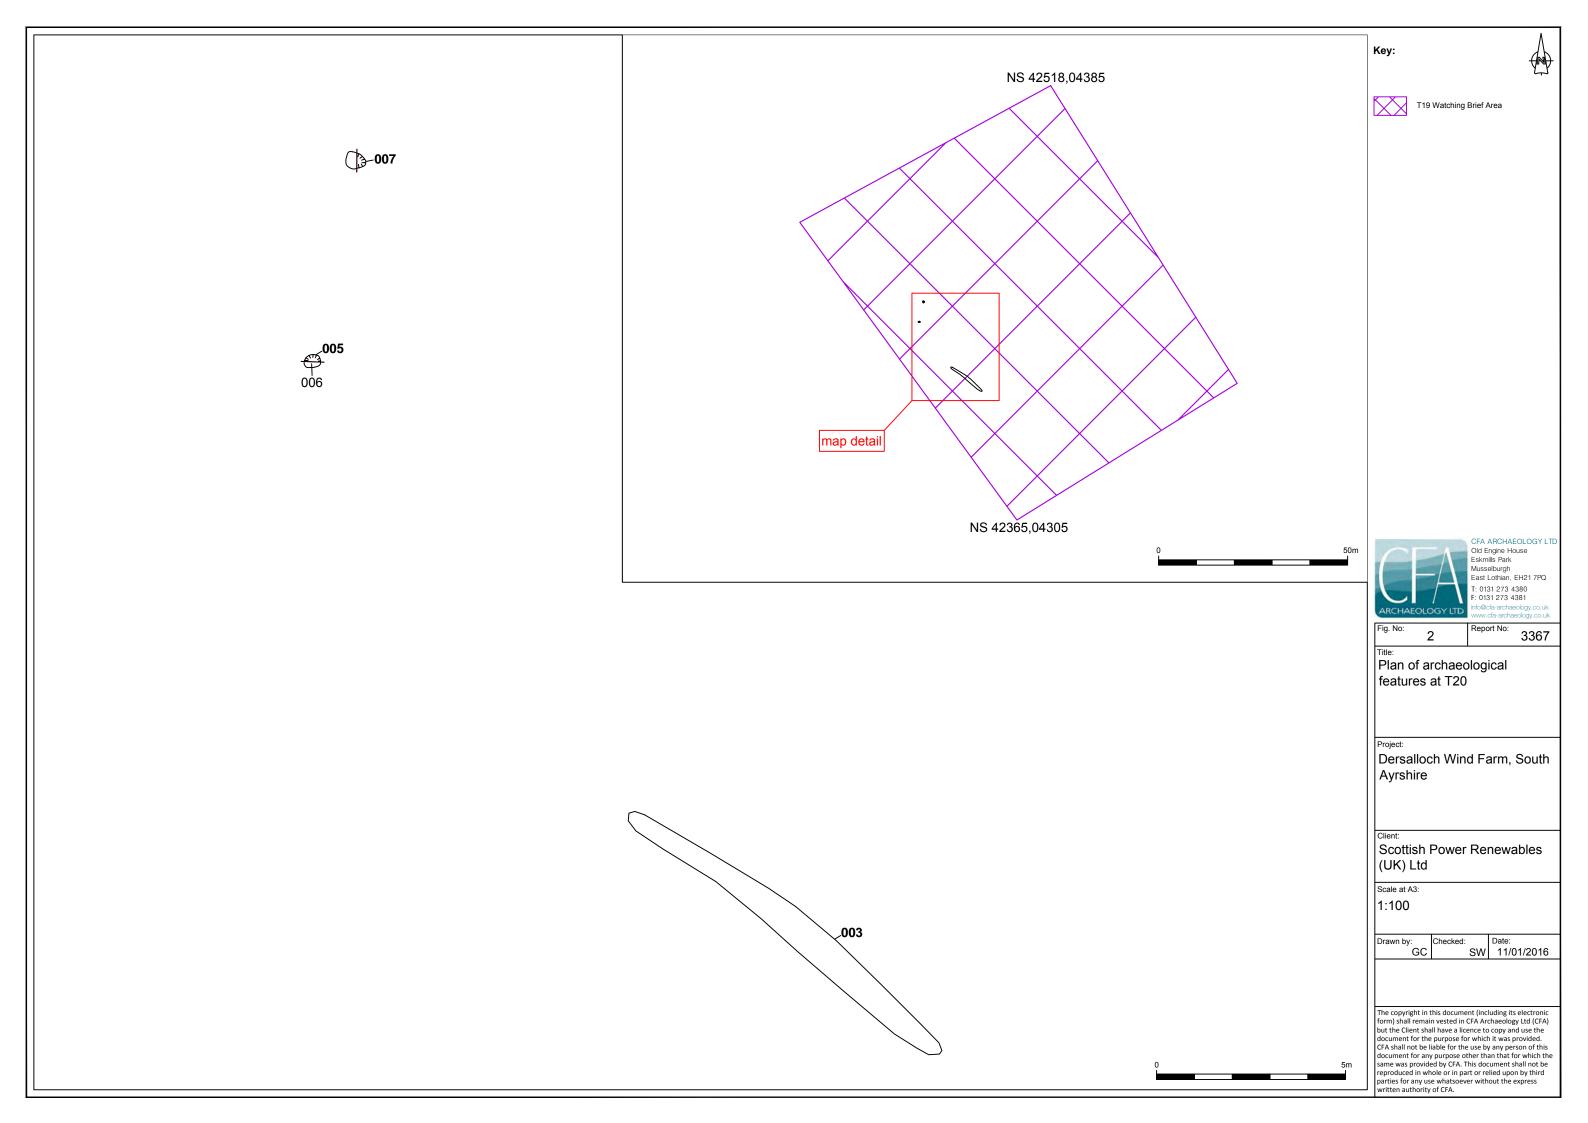

Key:

T19 Watching Brief Area

CFA ARCHAEOLOGY LTD Old Engine House Eskmills Park Musselburgh East Lothian, EH21 7PQ T: 0131 273 4380 F: 0131 273 4381

3367

3

features at T19

Plan of archaeological

Dersalloch Wind Farm, South Ayrshire