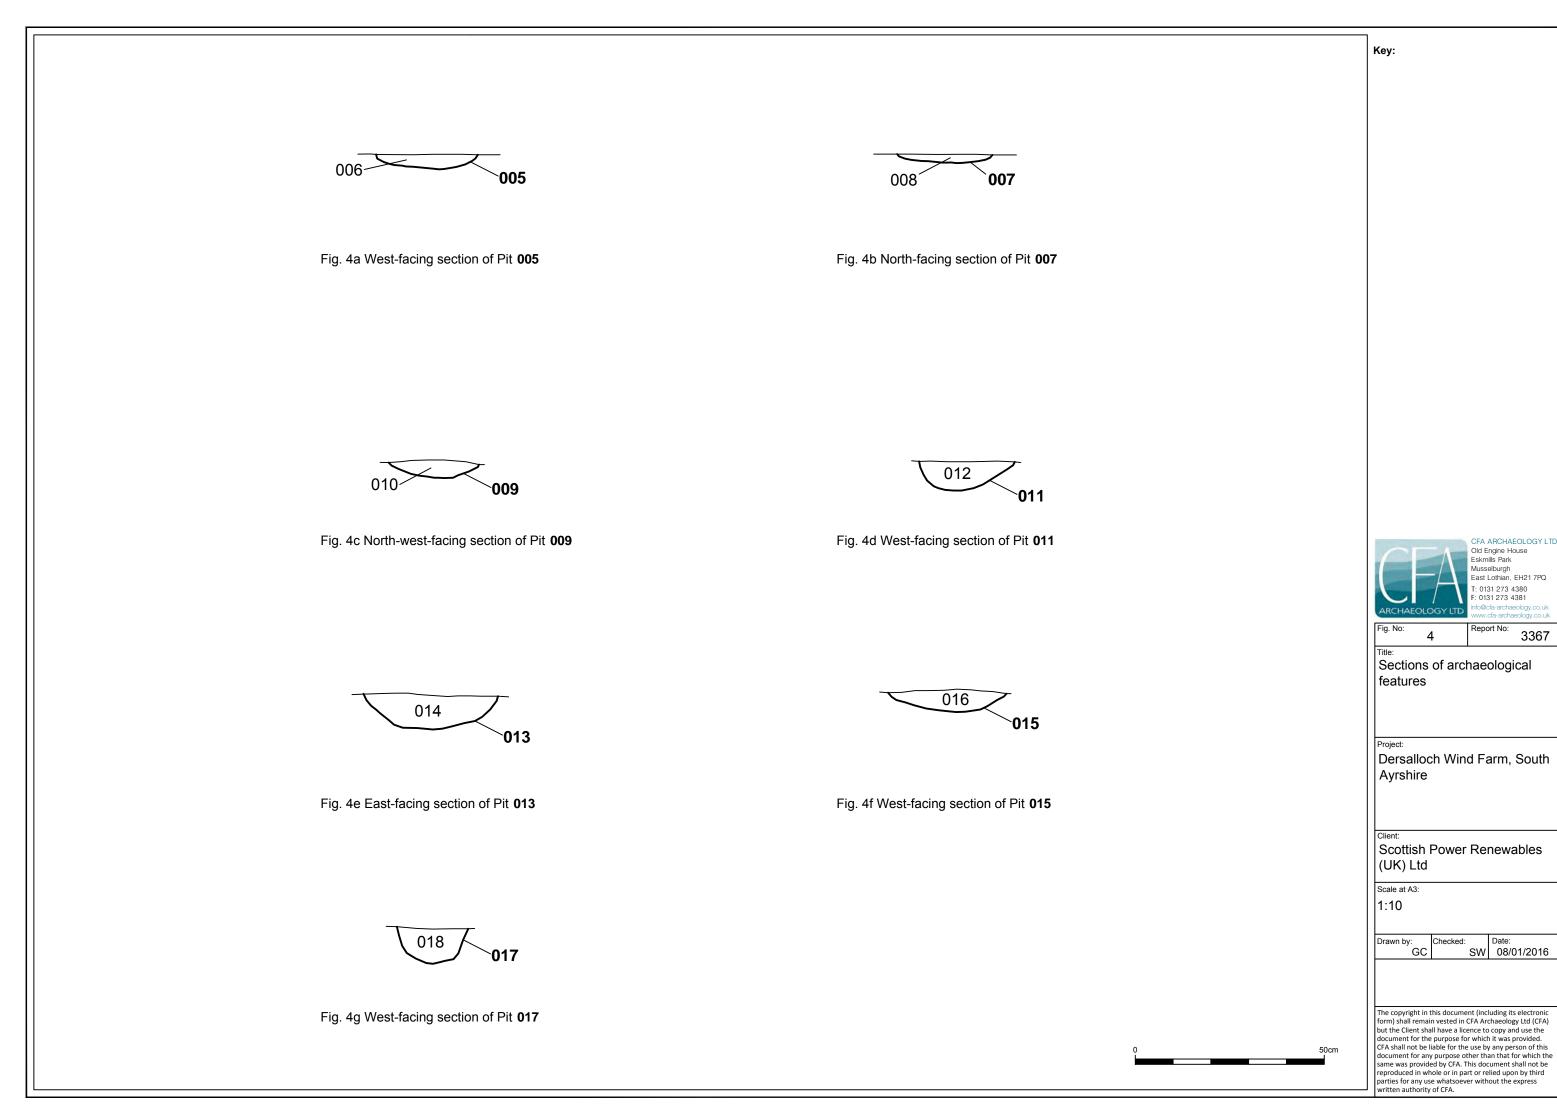

Key:

T19 Watching Brief Area

CFA ARCHAEOLOGY LTD Old Engine House Eskmills Park Musselburgh East Lothian, EH21 7PQ T: 0131 273 4380 F: 0131 273 4381

3367

3

features at T19

Plan of archaeological

Dersalloch Wind Farm, South Ayrshire